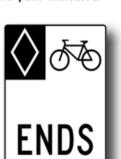

The bicycle lane ends where this sign appears.

Cyclists must keep their bicycles to the right of the path indicated.

Cyclists must yield the indicated lane to crossing pedestrians.