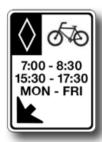

Traffic flows one way in this lane, only in the specific direction shown. Do not enter this lane if you are not travelling in the direction indicated.

Cyclists must keep their bicycles to the left of the path indicated.

The bicycle lane ends where this sign appears.

Cyclists must keep their bicycles to the right of the path indicated.

Cyclists must yield the indicated lane to crossing pedestrians.