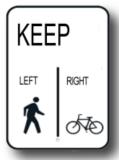

Cyclists must walk their bicycles on this roadway.

Only bicycles are permitted to use this lane.

Bycicles are permitted in this lane during specified hours.

Bycicles must share the pathway with pedestrians.