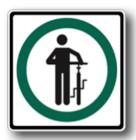

Cyclists must walk their bicycles on this roadway.

Only bicycles are permitted to use this lane.

Bycicles are permitted in this lane during specified hours.

Bycicles must share the pathway with pedestrians.