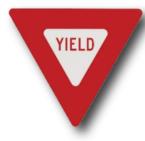

There is roadwork underway ahead, pay close attention for workers and changing road conditions.

Do not enter the lane until all traffic passes and the lane is clear. You do not have the right of way and must yeild to all traffic before entering the lane.