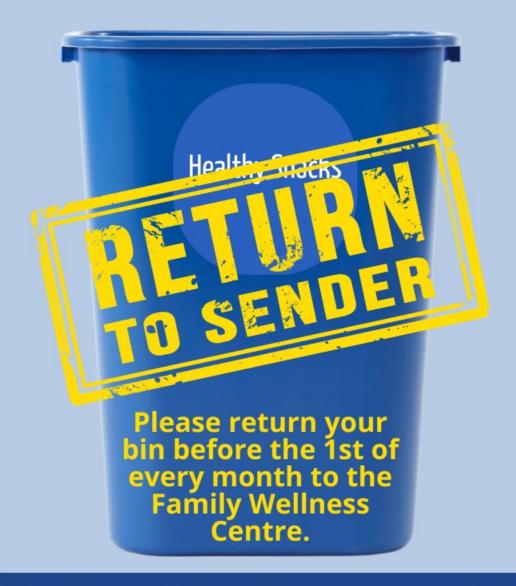

#### **COMMUNITY NOTICES**

Friendly reminder to please return your blue bins for the Healthy Snacks program!

Contact Jamie Guizzo for more information: TEL: 705.921.7576