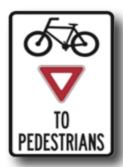

The bicycle lane ends where this sign appears.

Cyclists must keep their bicycles to the right of the path indicated.

Cyclists must yield the indicated lane to crossing pedestrians.