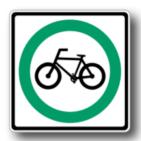

If the road is too busy for a child older than ten to ride, it's best an adult accompany them, or they abstain from riding that route until they are ready.

Bicycles are allowed on this roadway.

Bicycles are not allowed on this roadway.