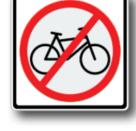

If the road is too busy for a child older than ten to ride, it's best an adult accompany them, or they abstain from riding that route until they are ready.

Bicycles are allowed on this roadway.

Bicycles are not allowed on this roadway.