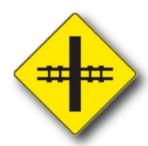

Stop and wait until the roadway is clear to enter. Everyone, including cyclists, must wait until everyone with the right of way has made passage before entering the lane.

A railway crossing is ahead and meets the road at the angle shown.