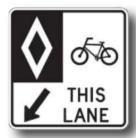

Traffic flows one way in this lane, only in the specific direction shown. Do not enter this lane if you are not travelling in the direction indicated.

Cyclists must keep their bicycles to the left of the path indicated.